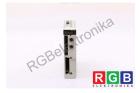

## Repair TSX P57102 TSX PREMIUM TSX P57 102M SCHNEIDER ELECTRIC

We will repair every SCHNEIDER ELECTRIC device. If you cannot find the device that interests you, please contact us. We collect the devices **free of charge** via a courier or in person, thanks to which we are able to carry out the repair within several hours. We will diagnose your equipment **for free**, and if you do not decide on our service, you will not incur any costs. We offer **24 months warranty** for all completed repairs. We are available 24/7, also at weekends and on holidays. **Call us 24/7:** +48 71 750 09 77 and receive immediate help.

## SPECIFICATIONS

| MANUFACTURER | SCHNEIDER ELECTRIC                  |
|--------------|-------------------------------------|
| MODEL        | TSX P57102 TSX PREMIUM TSX P57 102M |
| CATEGORY     | PLC Systems                         |
| DIMENSIONS   | 4.0 cm x 4.0 cm x 15.0 cm           |
| WEIGHT       | 0.5 kg                              |
| OTHER NAMES  | TSXP57102   TSX P57102              |